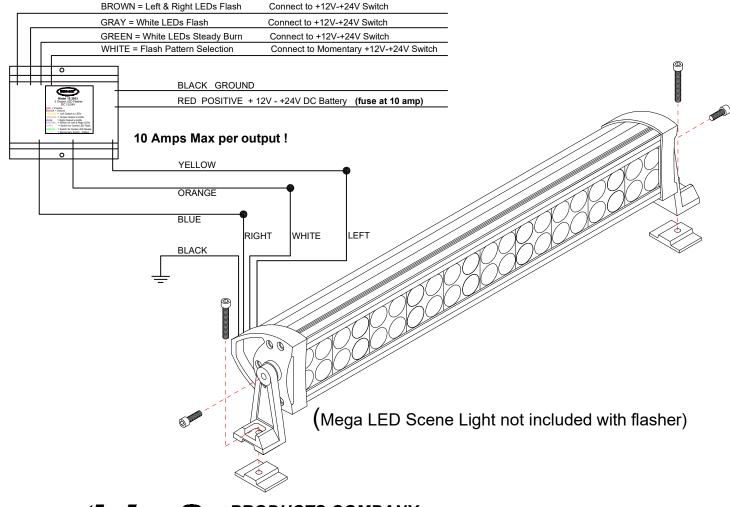

FLASH PATTERNS: double alternating, quad alternating, quint alternating, mega alternating, double simultaneous, quad simultaneous and random.

NOTE: This wiring diagram is for use with a 10.3003 Flasher & Mega LED Scene Light Only!