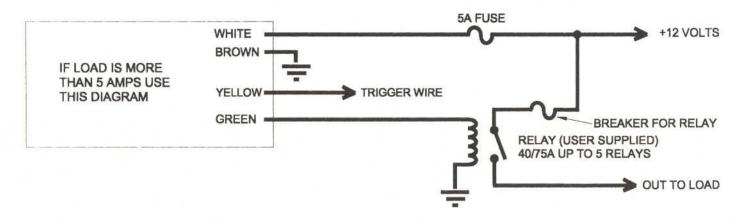

IF THE LOAD IS MORE THAN 5 AMPS AN EXTERNAL RELAY MUST BE ADDED. (SEE DIAGRAM BELOW)

PRODUCTS COMPANY • 804 East Hwy. 248 • Cassville, MO 65625
U.S. and Canada TOLL FREE NUMBERS • Phone 800-641-4098 FAX 800-526-1240
E-mail: sales@able2products.com WEB: www.able2products.com