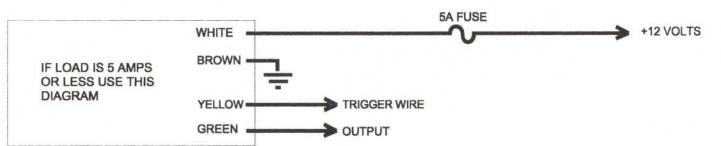

## SHO-ME® MODEL NO. 25.3800 DELAY TIMER

THIS DELAY TIMER IS DESIGNED TO TURN ON ACCESSORIES 8 SECONDS AFTER POWER IS APPLIED TO THE YELLOW WIRE. ACCESSORIES WILL STAY ON UNTIL POWER TO THE YELLOW WIRE IS DISCONNECTED.