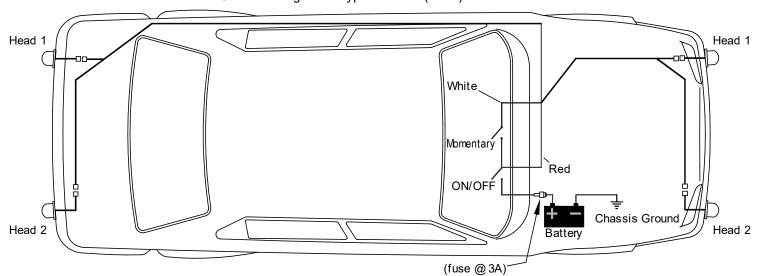

## Wiring instructions

#### Flash Pattern Selection

- 1. Touch White wire to +12v for 5 seconds to set to default "Steady Burn" pattern.
- 2. Touch White wire to +12v momentarily to select next flash pattern.
- 3. Alternating: If you desire alternating patterns, cut blue wire on one light per kit. **NOTE:** Insulate wire after cutting.