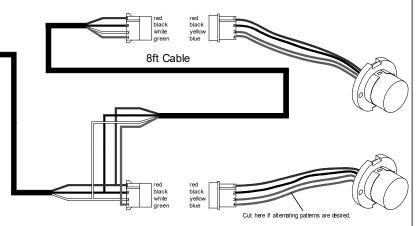

## Wiring instructions

#### Flash Pattern Selection

- 1. Touch White wire to +12v for 5 seconds to set to default "Steady Burn" pattern.
- 2. Touch White wire to +12v momentarily to select next flash pattern.
- 3. Alternating: If you desire alternating patterns, cut blue wire on one light per kit. **NOTE:** Insulate wire after cutting.