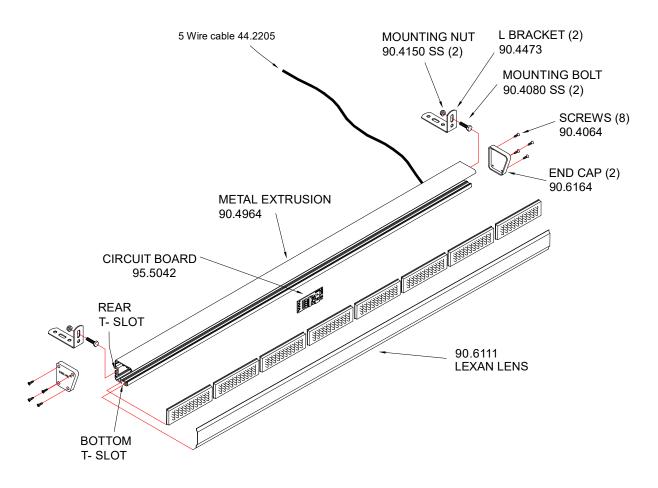

## INSTALLATION INSTRUCTIONS

Use the L - brackets (included) to mount the light. Slide the hex bolts provided into the t-slot as shown in the Figure A below. The light can be mounted using the bottom or rear t-slots. Always mount with the bottom t-slot down, this is to allow any moisture that enters the light housing to drain properly.