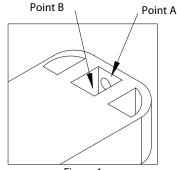

## 1a. LED Installation With Bracket

Drill out the recessed hole Point A on each end of the LED Micro-Lites. (holes can only be seen from the bottom of the LEDs.) See Figure 1. Attach the brackets to their desired location using the (4) longer screws. Then place the Micro-Lites into the brackets and attach them using the shorter screws and locknuts. The (2) gaskets will not be needed.

#### 1b. LED Installation Without Bracket

Drill out the recessed hole Point B on each end of the LED Micro-Lites. (NOTE: The recessed holes can only be seen from the bottom of the LEDs.) See Figure 1. Drill the (4) holes on the mounting surface for the (2) LED Micro-Lites using an LED Micro-Lite as a guide. Place the (2) gaskets under the LED Micro-Lites. Attach the LED Micro-Lites using the

NOTE: The recessed

Figure 1

- (4) longer screws provided. The (2) brackets, (4) shorter screws and (4) locknuts will not be needed.
- 2. Mount the 11.1005SF LED Flasher using the (2) provided screws.
- 3. Mount the 11.1002 LED Double Switch using the (2) provided screws.
- 4. Connect the wires. (See Diagram 1a for single or 1b for dual.)
- 5. Connect switch wires to terminals on back of switch. (See Diagram 2 on next page.)
- 6. Connect the fused red wire to a +12V power source.