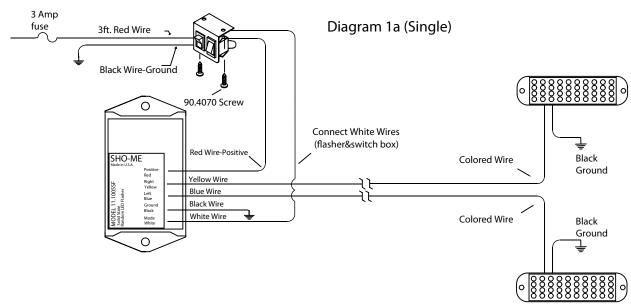

NOTE: The recessed

Figure 1

- (4) longer screws provided. The (2) brackets, (4) shorter screws and (4) locknuts will not be needed.
- 2. Mount the 11.1005SF LED Flasher using the (2) provided screws.
- 3. Mount the 11.1002 LED Double Switch using the (2) provided screws.
- 4. Connect the wires. (See Diagram 1a for single or 1b for dual.)
- 5. Connect switch wires to terminals on back of switch. (See Diagram 2 on next page.)
- 6. Connect the fused red wire to a +12V power source.