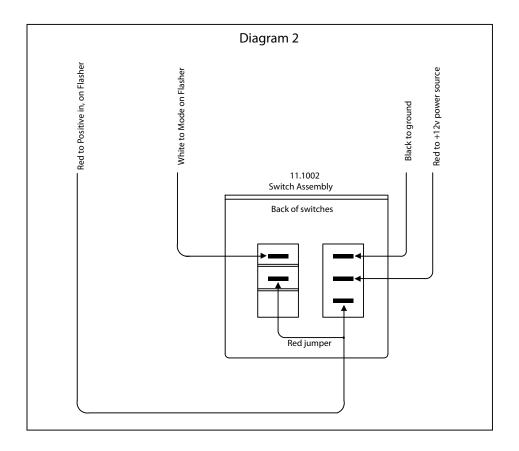

NOTE: The recessed

Figure 1

- (4) longer screws provided. The (2) brackets, (4) shorter screws and (4) locknuts will not be needed.
- 2. Mount the 11.1005SF LED Flasher using the (2) provided screws.
- 3. Mount the 11.1002 LED Double Switch using the (2) provided screws.
- 4. Connect the wires. (See Diagram 1a for single or 1b for dual.)
- 5. Connect switch wires to terminals on back of switch. (See Diagram 2 on next page.)
- 6. Connect the fused red wire to a +12V power source.