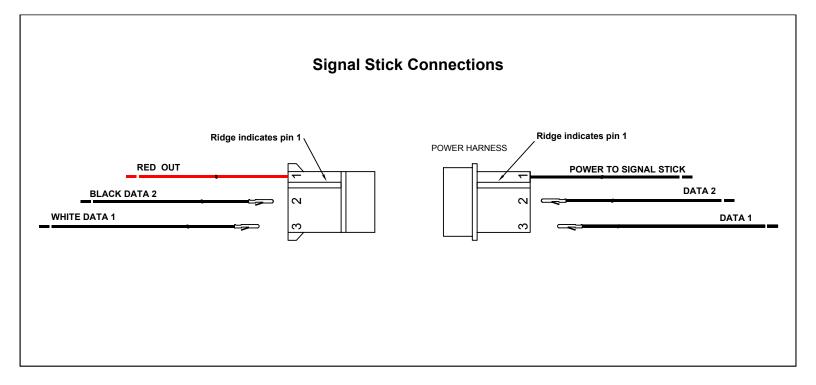

### WIRING INSTRUCTIONS:

Black wire to Ground, Red wire to Positive +12V and Yellow wire to Spst Toggle switch +12v DC. Yellow wire activates the signal stick in a Random Flash Pattern when +12v is applied. When operating signal stick with controller, All Signal Stick functions will override the Random Flash.