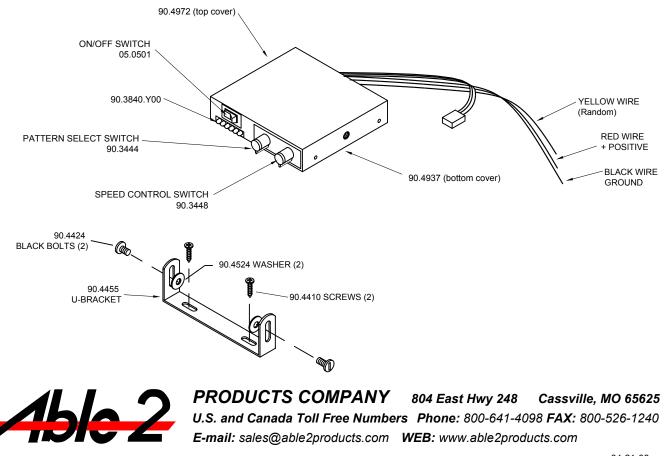

### **INSTALLATION INSTRUCTIONS:**

Select a location suitable for installation of the signal stick controller. Take special care to be certain the controller is **Not** mounted in the deployment area of an airbag! Using the mounting bracket as a template, mark the location of the mounting holes. Drill holes at these locations to assist in starting the mounting screws provided. Mount the bracket, and then mount the controller to the bracket using the supplied screws and washers.

### WIRING INSTRUCTIONS:

Black wire to Ground, Red wire to Positive +12V and Yellow wire to Spst Toggle switch +12v DC. Yellow wire activates the signal stick in a Random Flash Pattern when +12v is applied. When operating signal stick with controller, All Signal Stick functions will override the Random Flash.