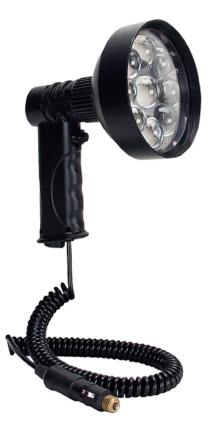

MODEL NO. 06.0600.CLP Handheld LED Spotlight

## **INTRODUCTION**

Congratulations on purchasing your new **SHO-ME** ® 12v LED Spotlight. Read this Instruction Manual and follow the instructions carefully before using your new spotlight.

OPERATING INSTRUCTIONS: Operating the spotlight

Insert the 12 volt DC plug end into the accessory outlet of your vehicle or other 12 volt DC power source. Press the On/Off trigger once to use the spotlight. Press the On/Off trigger again to turn off the spotlight.

**SPECIFICATIONS:** 

Spotlight LEDs: 9 - 3 watt Voltage: 12V DC Fuse: 15A in DC Plug

PRODUCTS COMPANY • 804 East Hwy. 248 • Cassville, MO 65625 U.S. and Canada Toll Free Numbers • Phone: 800-641-4098 FAX: 800-526-1240 E-mail: sales@able2products.com WEB: www.able2products.com