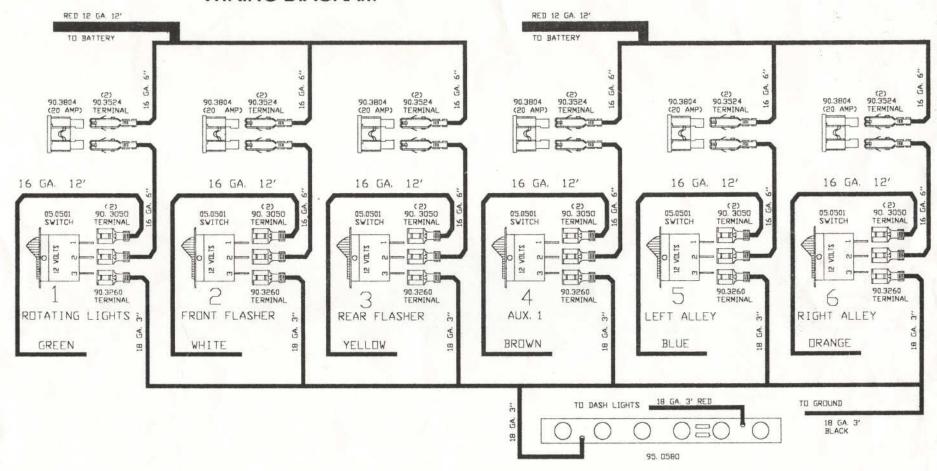

## **SHO-ME®** MODEL NO. 05.6000 WIRING DIAGRAM

PRODUCTS COMPANY • 804 East Hwy 248 • Cassville, MO 65625
U.S. and Canada TOLL FREE NUMBERS • Phone 800/641-4098 FAX 800/526-1240
E-mail: <a href="mailto:sales@able2products.com">sales@able2products.com</a> Web: <a href="https://www.able2products.com">www.able2products.com</a>